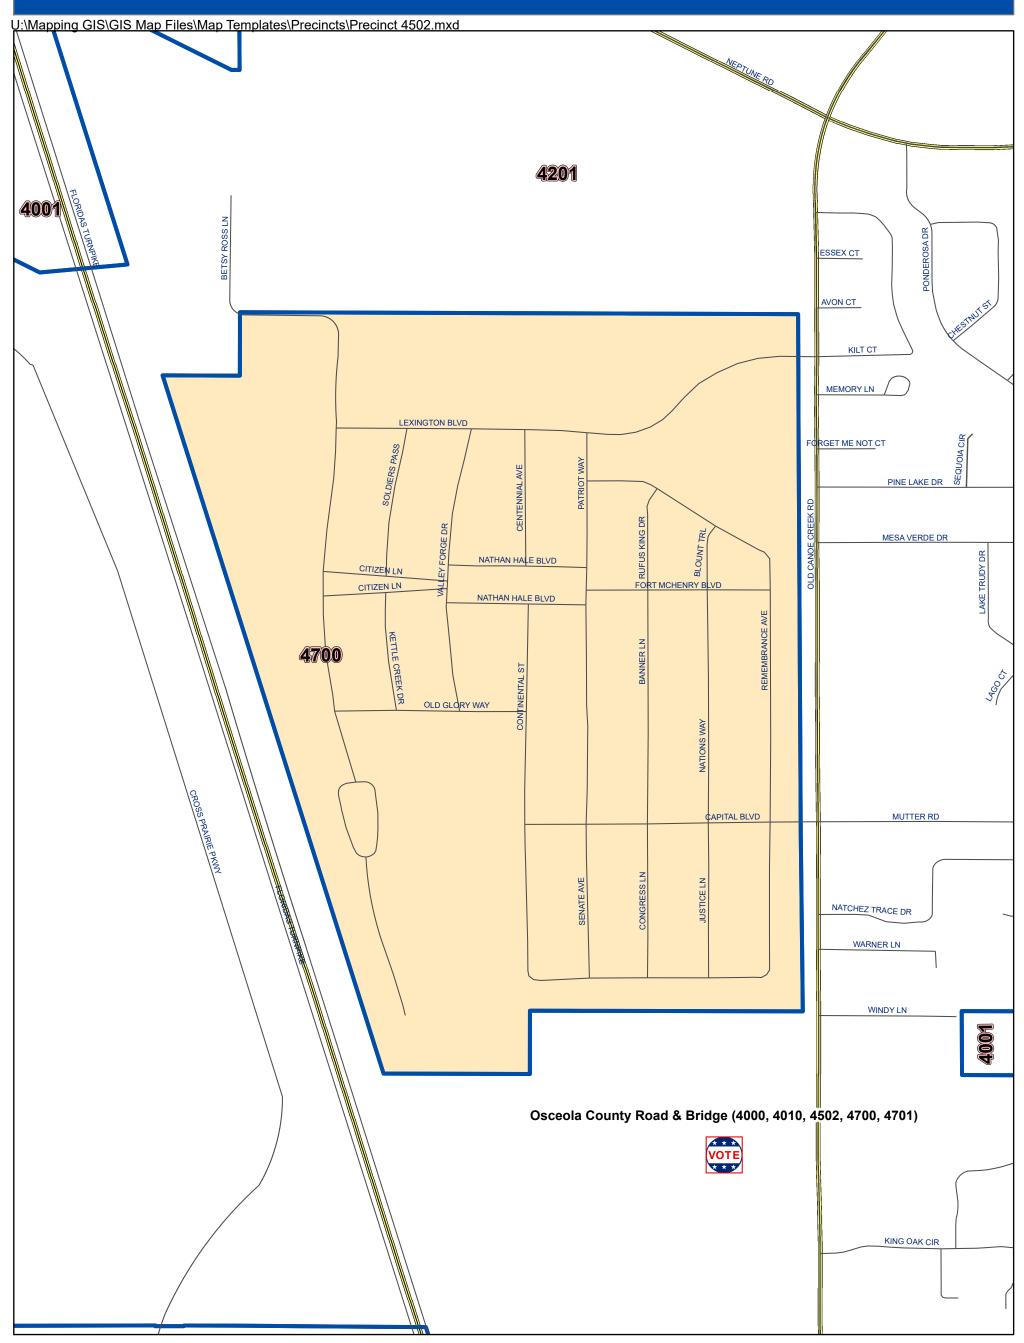

## Osceola County Voting Precinct 4700

POLLING LOCATION NOT SHOWN WITHIN THE BOUNDARY OF THIS PRECINCT N

May 2022

MAP PRODUCED BY THE OSCEOLA COUNTY SUPERVISOR OF ELECTIONS OFFICE.

## Polling Location: VOTE 3850 Old Canoe Creek Rd. St. Cloud, FL 34769

DISCLAIMER: Precinct boundaries may not have been modified to include the latest annexations within the cities of Kissimmee and St. Cloud. Any questions as to the precinct boundaries in these areas should be directed to the Osceola County Supervisor of Elections Office.